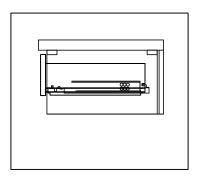

#### **INSTALLATION INSTRUCTIONS**

www.avant-styles.com

**SKU:** MS-2236

REV3.19.18

Prior to installation, please check the items you have received against the packing list. Report any missing items to your local dealer immediately.

Protect all surfaces from sharp objects, high heat sources, direct prolonged sunlight and chemical hazards.

Professional installation is recommended.



# **PARTS LIST** (may differ depending on purchase)











#### **INSTALLATION INSTRUCTIONS**

www.avant-styles.com

**SKU:** MS-2236

REV3.19.18

## **REQUIRED TOOLS**









## **DRAWER REMOVAL**







### **REMOVAL**

- 1. Pull tabs toward center
- 2. Lift and pull drawer out

## **RE-INSTALL**

- 1. Align drawer hole with slider stud
- 2. Push tabs back in to secure

## **DOOR ADJUSTMENT**



Adjusts the door vertically



Adjusts the door horizontally



Adjusts the door forward and backwards



### **INSTALLATION INSTRUCTIONS**

www.avant-styles.com

**SKU:** MS-2236

REV3.19.18

#### **Mirror Installation**







#### **Basin Installation**



Apply sealant around the top edge of the sink rim. Flip top over and align basin to cutout. Screw in threaded bolts to each block. Secure plates with washer then wing nuts.

#### **Top Installation**