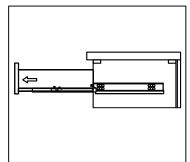

#### **INSTALLATION INSTRUCTIONS**

www.avant-styles.com

**SKU:** MS-2236

REV3.19.18

Prior to installation, please check the items you have received against the packing list. Report any missing items to your local dealer immediately.

Protect all surfaces from sharp objects, high heat sources, direct prolonged sunlight and chemical hazards.

Professional installation is recommended.



# **PARTS LIST** (may differ depending on purchase)











#### **INSTALLATION INSTRUCTIONS**

www.avant-styles.com

**SKU:** MS-2236

REV3.19.18

## **REQUIRED TOOLS**









## **DRAWER REMOVAL**







### **REMOVAL**

- 1. Pull tabs toward center
- 2. Lift and pull drawer out

## **RE-INSTALL**

- 1. Align drawer hole with slider stud
- 2. Push tabs back in to secure

## **DOOR ADJUSTMENT**



Adjusts the door vertically



Adjusts the door horizontally



Adjusts the door forward and backwards



### **INSTALLATION INSTRUCTIONS**

www.avant-styles.com

**SKU:** MS-2236

REV3.19.18

#### **Mirror Installation**







#### **Basin Installation**



Apply sealant around the top edge of the sink rim. Flip top over and align basin to cutout. Screw in threaded bolts to each block. Secure plates with washer then wing nuts.

#### **Top Installation**