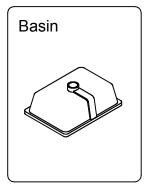

# **PARTS LIST** (may differ depending on purchase)

#### **Basin Installation**

Apply sealant around the top edge of the sink rim. Flip top over and align basin to cutout. Screw in threaded bolts to each block. Secure plates with washer then wing nuts.