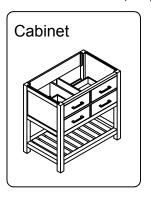

#### **INSTALLATION INSTRUCTIONS**

www.avant-styles.com

**SKU:** MS-2236

REV3.19.18

Prior to installation, please check the items you have received against the packing list. Report any missing items to your local dealer immediately.

Protect all surfaces from sharp objects, high heat sources, direct prolonged sunlight and chemical hazards.

Professional installation is recommended.



# **PARTS LIST** (may differ depending on purchase)











#### **INSTALLATION INSTRUCTIONS**

www.avant-styles.com

**SKU:** MS-2236

REV3.19.18

## **REQUIRED TOOLS**









## **DRAWER REMOVAL**







### **REMOVAL**

- 1. Pull tabs toward center
- 2. Lift and pull drawer out

## **RE-INSTALL**

- 1. Align drawer hole with slider stud
- 2. Push tabs back in to secure

## **DOOR ADJUSTMENT**



Adjusts the door vertically



Adjusts the door horizontally



Adjusts the door forward and backwards



### **INSTALLATION INSTRUCTIONS**

www.avant-styles.com

**SKU:** MS-2236

REV3.19.18

#### **Mirror Installation**







#### **Basin Installation**



Apply sealant around the top edge of the sink rim. Flip top over and align basin to cutout. Screw in threaded bolts to each block. Secure plates with washer then wing nuts.

#### **Top I