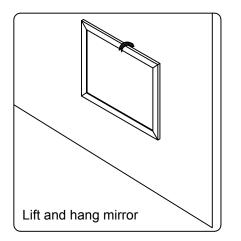

mediately.

Protect all surfaces from sharp objects, high heat sources, direct prolonged sunlight and chemical hazards.

Professional installation is recommended.



# **PARTS LIST** (may differ depending on purchase)











#### **INSTALLATION INSTRUCTIONS**

www.avant-styles.com

**SKU:** MS-2236

REV3.19.18

## **REQUIRED TOOLS**









## **DRAWER REMOVAL**







### **REMOVAL**

- 1. Pull tabs toward center
- 2. Lift and pull drawer out

## **RE-INSTALL**

- 1. Align drawer hole with slider stud
- 2. Push tabs back in to secure

## **DOOR ADJUSTMENT**



Adjusts the door vertically



Adjusts the door horizontally



Adjusts the door forward and backwards



### **INSTALLATION INSTRUCTIONS**

www.avant-styles.com

**SKU:** MS-2236

REV3.19.18

#### **Mirror Installation**







#### **Basin Installation**



Apply sealant around the top edge of the sink rim. Flip top over and align basin to cutout. Screw in threaded bolts to each block. Secure plates with washer then wing nuts.

#### **Top Installation**