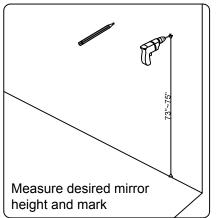

r immediately.

Protect all surfaces from sharp objects, high heat sources, direct prolonged sunlight and chemical hazards.

Professional installation is recommended.



# **PARTS LIST** (may differ depending on purchase)











#### **INSTALLATION INSTRUCTIONS**

www.avant-styles.com

**SKU:** MS-2236

REV3.19.18

## **REQUIRED TOOLS**









## **DRAWER REMOVAL**







### **REMOVAL**

- 1. Pull tabs toward center
- 2. Lift and pull drawer out

## **RE-INSTALL**

- 1. Align drawer hole with slider stud
- 2. Push tabs back in to secure

## **DOOR ADJUSTMENT**



Adjusts the door vertically



Adjusts the door horizontally



Adjusts the door forward and backwards



### **INSTALLATION INSTRUCTIONS**

www.avant-styles.com

**SKU:** MS-2236

REV3.19.18

#### **Mirror Installation**







#### **Basin Installation**



Apply sealant around the top edge of the sink rim. Flip top over and align basin to cutout. Screw in threaded bolts to each block. Secure plates with washer then wing nuts.

#### **Top Installation**