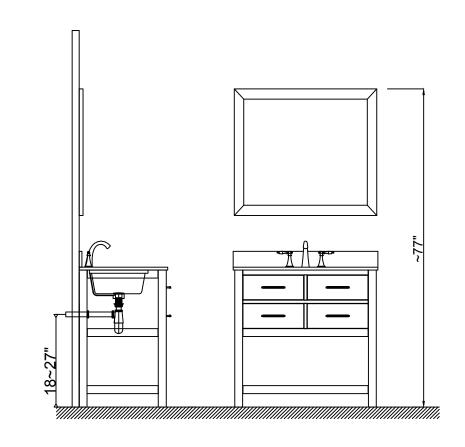

#### **INSTALLATION INSTRUCTIONS**

www.avant-styles.com

**SKU:** MS-2236

REV3.19.18

Prior to installation, please check the items you have received against the packing list. Report any missing items to your local dealer immediately.

Protect all surfaces from sharp objects, high heat sources, direct prolonged sunlight and chemical hazards.

Professional installation is recommended.



# **PARTS LIST** (may differ depending on purchase)











#### **INSTALLATION INSTRUCTIONS**

www.avant-styles.com

**SKU:** MS-2236

REV3.19.18

## **REQUIRED TOOLS**









## **DRAWER REMOVAL**







### **REMOVAL**

- 1. Pull tabs toward center
- 2. Lift and pull drawer out

## **RE-INSTALL**

- 1. Align drawer hole with slider stud
- 2. Push tabs back in to secure

## **DOOR ADJUSTMENT**



Adjusts the door vertically



Adjusts the door horizontally



Adjusts the door forward and backwards



### **INSTALLATION INSTRUCTIONS**

www.avant-styles.com

**SKU:** MS-2236

REV3.19.18

#### **Mirror Installation**







#### **Basin Installation**



Apply sealant around the top edge of the sink rim. Flip top over and align basin to cutout. Screw in threaded bolts to each block.