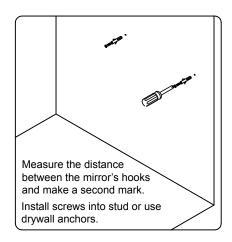

immediately.

Protect all surfaces from sharp objects, high heat sources, direct prolonged sunlight and chemical hazards.

Professional installation is recommended.



# **PARTS LIST** (may differ depending on purchase)











#### **INSTALLATION INSTRUCTIONS**

www.avant-styles.com

**SKU:** MS-2236

REV3.19.18

## **REQUIRED TOOLS**









## **DRAWER REMOVAL**







### **REMOVAL**

- 1. Pull tabs toward center
- 2. Lift and pull drawer out

## **RE-INSTALL**

- 1. Align drawer hole with slider stud
- 2. Push tabs back in to secure

## **DOOR ADJUSTMENT**



Adjusts the door vertically



Adjusts the door horizontally



Adjusts the door forward and backwards



### **INSTALLATION INSTRUCTIONS**

www.avant-styles.com

**SKU:** MS-2236

REV3.19.18

#### **Mirror Installation**







#### **Basin Installation**



Apply sealant around the top edge of the sink rim. Flip top over and align basin to cutout. Screw in threaded bolts to each block. Secure plates with washer then wing nuts.

#### **Top Installation**