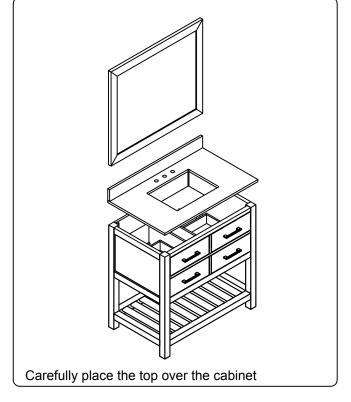

INSTALLATION INSTRUCTIONS**

www.avant-styles.com

**SKU:** MS-2236

REV3.19.18

## **REQUIRED TOOLS**









## **DRAWER REMOVAL**







### **REMOVAL**

- 1. Pull tabs toward center
- 2. Lift and pull drawer out

## **RE-INSTALL**

- 1. Align drawer hole with slider stud
- 2. Push tabs back in to secure

## **DOOR ADJUSTMENT**



Adjusts the door vertically



Adjusts the door horizontally



Adjusts the door forward and backwards



### **INSTALLATION INSTRUCTIONS**

www.avant-styles.com

**SKU:** MS-2236

REV3.19.18

#### **Mirror Installation**







#### **Basin Installation**



Apply sealant around the top edge of the sink rim. Flip top over and align basin to cutout. Screw in threaded bolts to each block. Secure plates with washer then wing nuts.

#### **Top Installation**