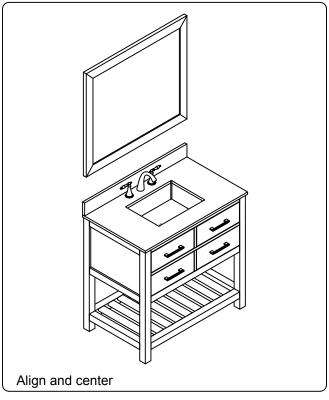

STALLATION INSTRUCTIONS**

www.avant-styles.com

**SKU:** MS-2236

REV3.19.18

## **REQUIRED TOOLS**









## **DRAWER REMOVAL**







### **REMOVAL**

- 1. Pull tabs toward center
- 2. Lift and pull drawer out

## **RE-INSTALL**

- 1. Align drawer hole with slider stud
- 2. Push tabs back in to secure

## **DOOR ADJUSTMENT**



Adjusts the door vertically



Adjusts the door horizontally



Adjusts the door forward and backwards



### **INSTALLATION INSTRUCTIONS**

www.avant-styles.com

**SKU:** MS-2236

REV3.19.18

#### **Mirror Installation**







#### **Basin Installation**



Apply sealant around the top edge of the sink rim. Flip top over and align basin to cutout. Screw in threaded bolts to each block. Secure plates with washer then wing nuts.

#### **Top Installation**