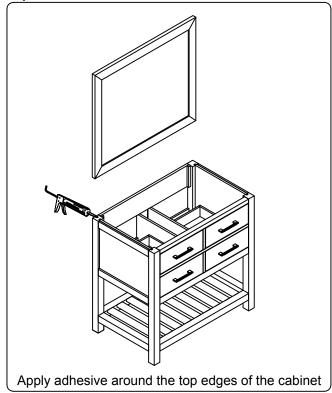

**INSTALLATION INSTRUCTIONS**

www.avant-styles.com

**SKU:** MS-2236

REV3.19.18

## **REQUIRED TOOLS**









## **DRAWER REMOVAL**







### **REMOVAL**

- 1. Pull tabs toward center
- 2. Lift and pull drawer out

## **RE-INSTALL**

- 1. Align drawer hole with slider stud
- 2. Push tabs back in to secure

## **DOOR ADJUSTMENT**



Adjusts the door vertically



Adjusts the door horizontally



Adjusts the door forward and backwards



### **INSTALLATION INSTRUCTIONS**

www.avant-styles.com

**SKU:** MS-2236

REV3.19.18

#### **Mirror Installation**







#### **Basin Installation**



Apply sealant around the top edge of the sink rim. Flip top over and align basin to cutout. Screw in threaded bolts to each block. Secure plates with washer then wing nuts.

#### **Top Installation**